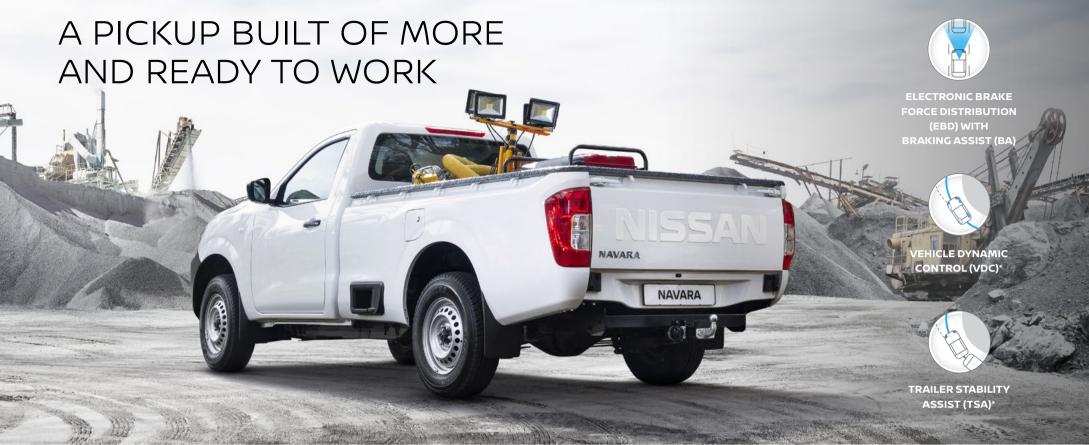

### BUILT FOR AFRICA. BUILT TO DO MORE.

With structural durability improvements made for the toughest working conditions, the Navara Single Cab range boasts high tensile steel body construction with additional reinforcements throughout. Suspension and chassis have been locally tested to exceed the demands of the harshest African road conditions.

### BEST IN-CLASS LOADING CAPACITY

Nissan Navara Single Cabs arrive ready to work with and increased load box size and world class load capacity of up to 1 111KG\*. Then, unique side steps add every day practicality for easy load box access.

## SAFETY AND SECURITY AS A PRIORITY

Navara Single Cabs offer driver and passenger airbags as standard, with additional side curtain and driver knee airbags for additional protection.\*