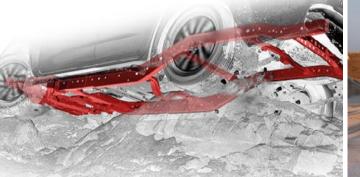

### BUILT FOR AFRICA. BUILT TO DO MORE.

With structural durability improvements made for the toughest working conditions, the Navara Single Cab range boasts high tensile steel body construction with additional reinforcements throughout. Suspension and chassis have been locally tested to exceed the demands of the harshest African road conditions.