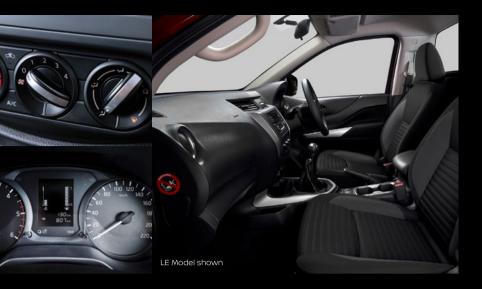

## SAFETY AND SECURITY AS A PRIORITY

Navara Single Cabs offer driver and passenger airbags as standard, with additional side curtain and driver knee airbags for additional protection.\*